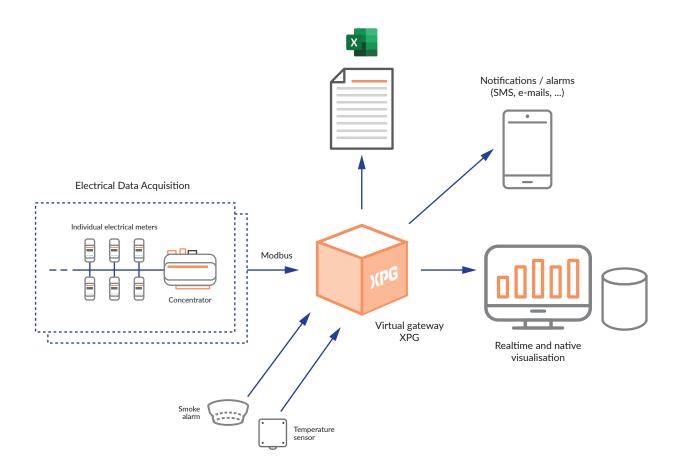

### Schematic

### Hardware & software

The XPG virtual appliance is composed by two elements developed by Elvexys:

#### Various sensors

- Smoke alarm
- Temperature

### Protocols & standards

Modbus

CSV File

SMS